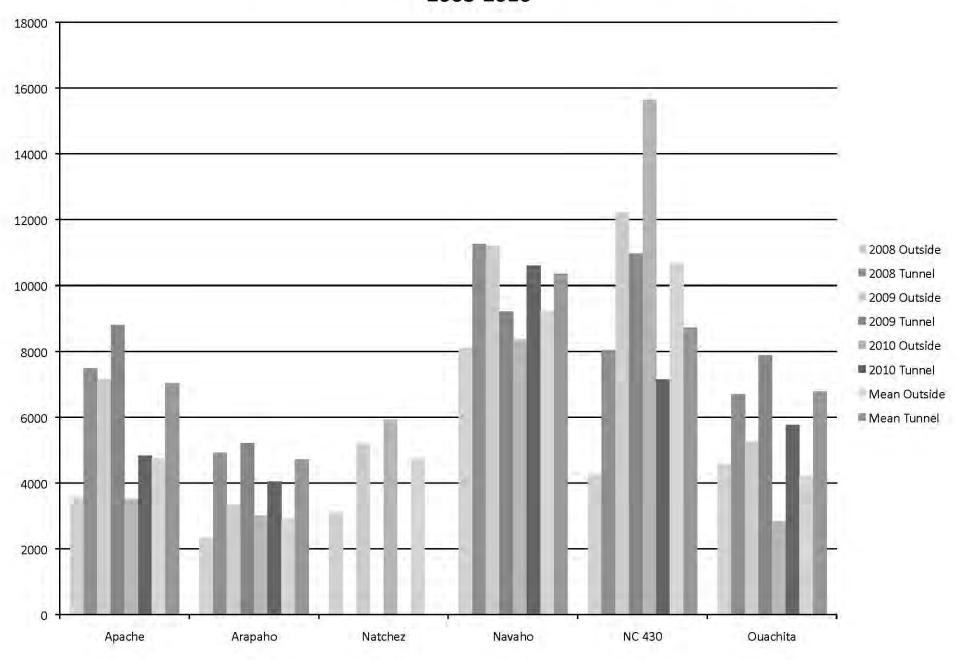

#### Blackberry Post Harvest

|               |       | percent berries | 5          | Rating    |         |            |  |  |
|---------------|-------|-----------------|------------|-----------|---------|------------|--|--|
| Cultivar      | Moldy | Leaky           | Soft (4,5) | Red drupe | Overall | Marketable |  |  |
| Carolina      | 4.2   | 66.2            | 23.2       | 25.7      | 6.4     | 68.8       |  |  |
| Chester       |       |                 |            |           |         |            |  |  |
| Thornless     | 8.1   | 44.1            | 24.8       | 11.6      | 23      | 74.3       |  |  |
| Apache        | 5.7   | 37.9            | 23.6       | 7.9       | 32.8    | 77.6       |  |  |
| Black Diamond | 1.9   | 31.3            | 13.4       | 14.5      | 53.4    | 84.5       |  |  |
| Tupy          | 4.7   | 24.8            | 11.4       | 10.5      | 59      | 86.4       |  |  |
| Navaho        | 2     | 13.8            | 15.4       | 5.7       | 68.8    | 89.6       |  |  |
| NC430         | 3.1   | 12.8            | 12.4       | 12.1      | 71.7    | 90.6       |  |  |
| Ouachita      | 4.1   | 15              | 7.4        | 7.7       | 73.4    | 91.2       |  |  |
| Natchez       | 0.8   | 7.3             | 4.4        | 17.2      | 87.5    | 95.8       |  |  |
| Arapaho       | 0.5   | 10              | 0          | 4.1       | 89.5    | 96.5       |  |  |

Overall rating is 100-sum(moldy+leaky+soft)

Marketable rating is 100-(sum(moldy+leaky+soft)/3)

Courtesy Dr. Penny Perkins-Veazie

# Blackberries What works and not?

- Tunnels sometimes increase yield
- Berry weight no difference?
- Season extension slightly earlier?
- PH tunnel effect ?
- Navaho, NC 430, Ouachita, Natchez, Arapaho, overall best PH
- Tunnel berries lower overall than outside (data not shown)