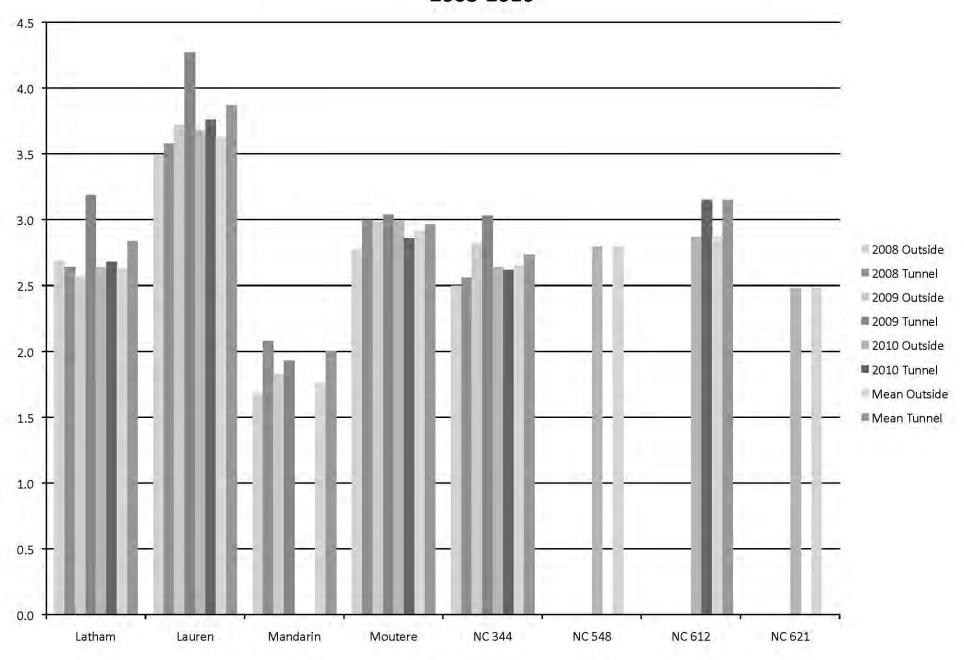

#### Piedmont Floricane Fruiting Raspberry Average Berry Weight (g) 2008-2010

# Floricane Fruiting raspberries What works and not?

- Tunnels increase yield
- Berry weight "no difference"
- Yield bump do to more berries
- Moutere, Latham, NC 344, NC 612, NC 638, NC 548 best PH
  - tunnel effect unknown on specific cvs
  - Tunnel berries less decay and less leak
- Moutere, Latham, NC 621, NC 344 highest yields