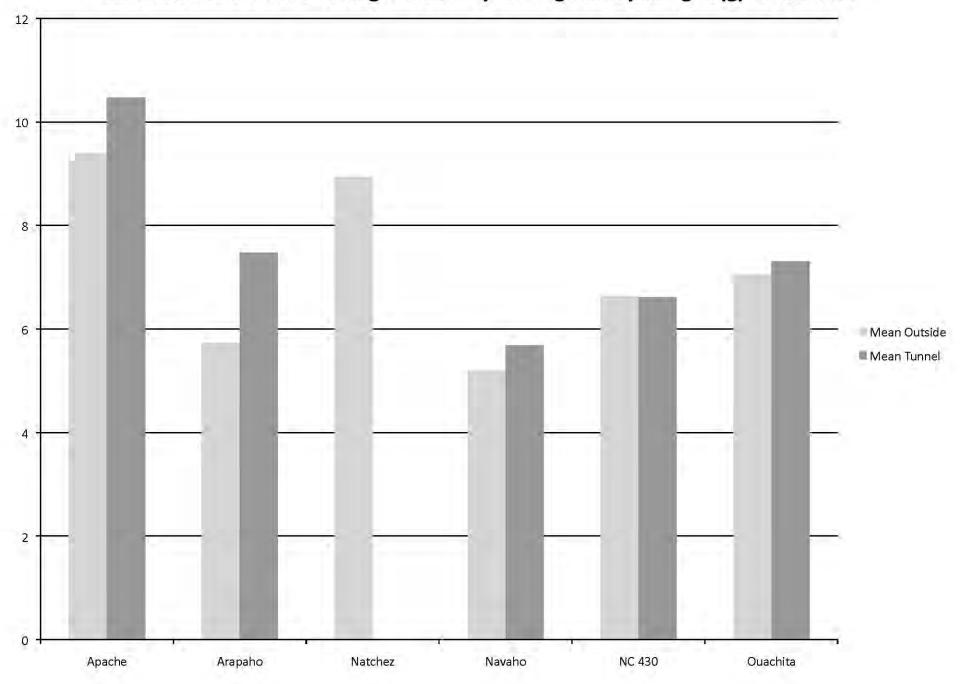

#### Piedmont Floricane Fruiting Blackberry Average Berry Weight (g) 2008-2010

# Blackberries What works and not?

- Tunnels sometimes increase yield
- Berry weight no difference?
- Season extension slightly earlier?
- PH tunnel effect ?
- Navaho, NC 430, Ouachita, Natchez, Arapaho, overall best PH
- Tunnel berries lower overall than outside (data not shown)