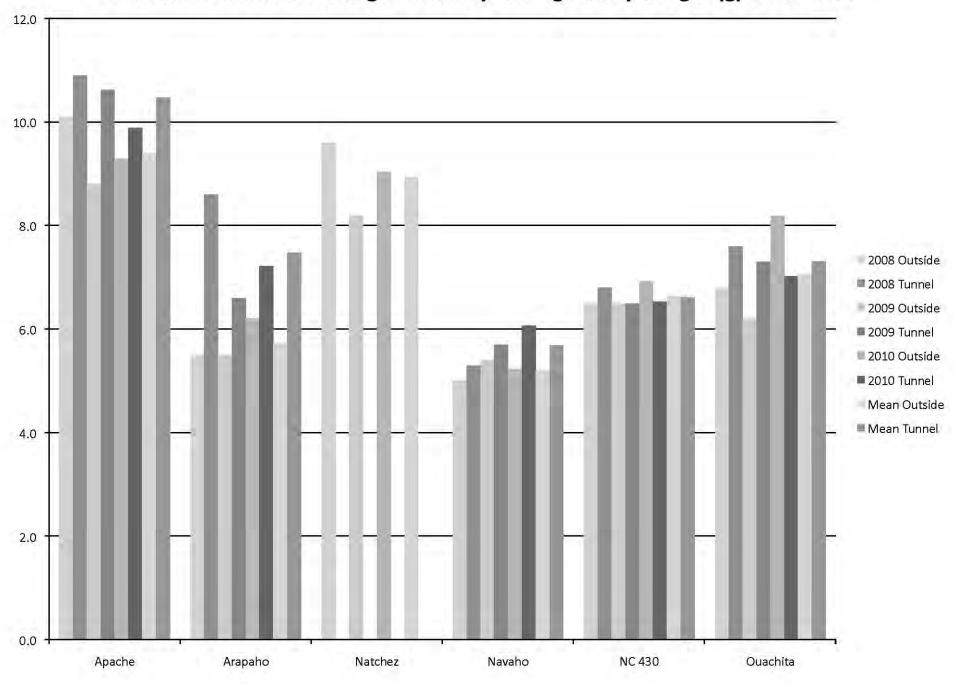

#### Piedmont Floricane Fruiting Blackberry Marketable Yield (g/plant) 2008-2010

#### Blackberry Post Harvest

|               |       | percent berries | 5          | Rating    |         |            |  |  |
|---------------|-------|-----------------|------------|-----------|---------|------------|--|--|
| Cultivar      | Moldy | Leaky           | Soft (4,5) | Red drupe | Overall | Marketable |  |  |
| Carolina      | 4.2   | 66.2            | 23.2       | 25.7      | 6.4     | 68.8       |  |  |
| Chester       |       |                 |            |           |         |            |  |  |
| Thornless     | 8.1   | 44.1            | 24.8       | 11.6      | 23      | 74.3       |  |  |
| Apache        | 5.7   | 37.9            | 23.6       | 7.9       | 32.8    | 77.6       |  |  |
| Black Diamond | 1.9   | 31.3            | 13.4       | 14.5      | 53.4    | 84.5       |  |  |
| Tupy          | 4.7   | 24.8            | 11.4       | 10.5      | 59      | 86.4       |  |  |
| Navaho        | 2     | 13.8            | 15.4       | 5.7       | 68.8    | 89.6       |  |  |
| NC430         | 3.1   | 12.8            | 12.4       | 12.1      | 71.7    | 90.6       |  |  |
| Ouachita      | 4.1   | 15              | 7.4        | 7.7       | 73.4    | 91.2       |  |  |
| Natchez       | 0.8   | 7.3             | 4.4        | 17.2      | 87.5    | 95.8       |  |  |
| Arapaho       | 0.5   | 10              | 0          | 4.1       | 89.5    | 96.5       |  |  |

# Blackberries What works and not?

- Tunnels sometimes increase yield
- Berry weight no difference?
- Season extension slightly earlier?
- PH tunnel effect ?
- Navaho, NC 430, Ouachita, Natchez, Arapaho, overall best PH
- Tunnel berries lower overall than outside (data not shown)