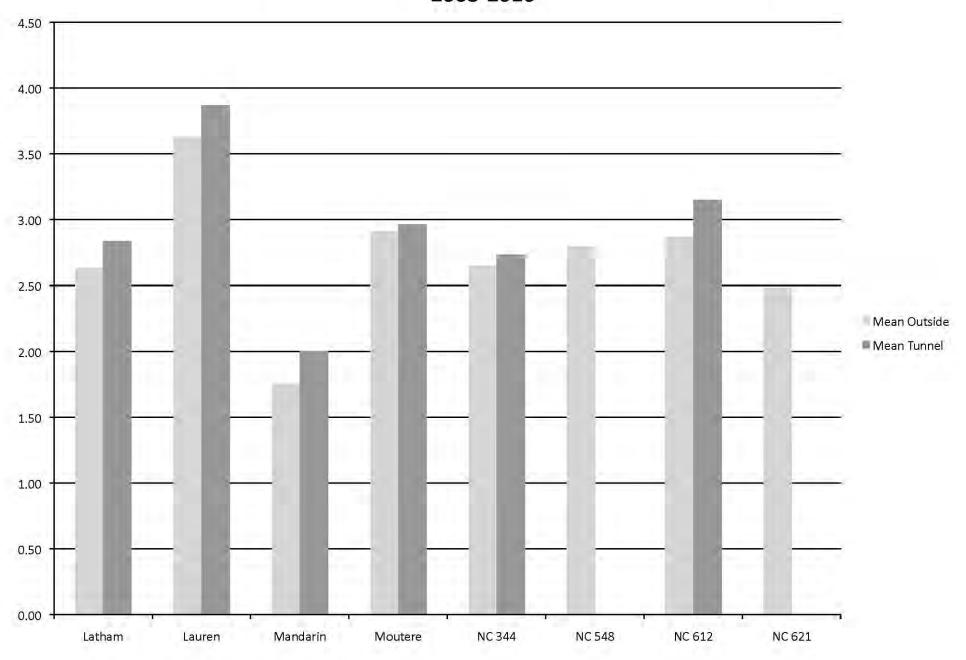

#### Piedmont Floricane Fruiting Raspberry Average Berry Weight (g) 2008-2010

# Floricane Fruiting raspberries What works and not?

- Tunnels increase yield
- Berry weight "no difference"
- Yield bump do to more berries
- Moutere, Latham, NC 344, NC 612, NC 638, NC 548 best PH
  - tunnel effect unknown on specific cvs
  - Tunnel berries less decay and less leak
- Moutere, Latham, NC 621, NC 344 highest yields