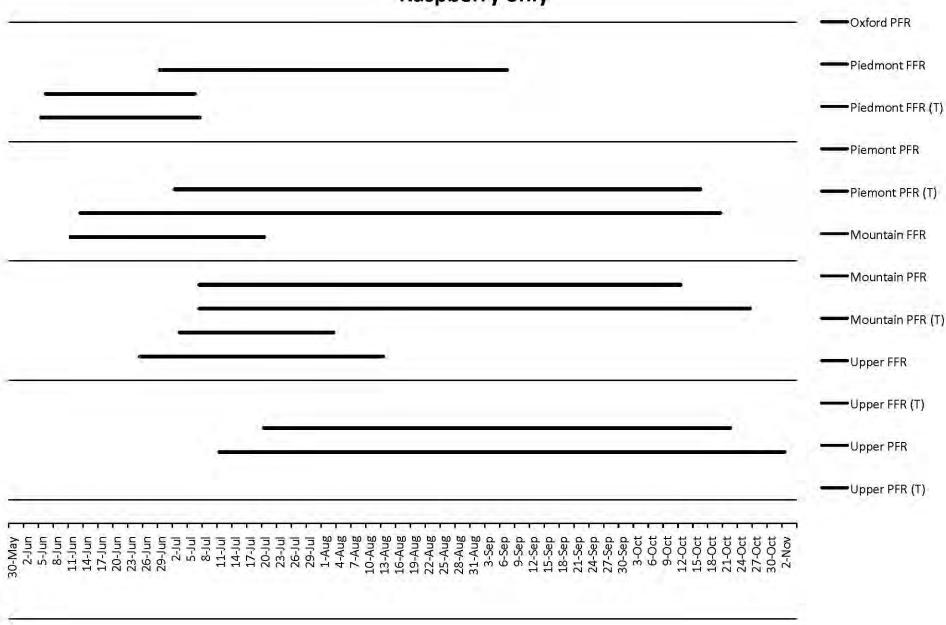

, post harvest





## Raspberries



#### PF Raspberry

- Prune to ground each winter
- Fruit is produced in "fall"
- Most common type for large commercial harvest

#### Piedmont Primocane Fruiting Raspberry Marketable Yield (g/plant) 2008-2010



#### Piedmont Primocane Fruiting Raspberry Marketable Yield (g/plant) 2008-2010



#### Piedmont Primocane Fruiting Raspberry Percent Marketable Yield of Total, 2008-2010



#### Piedmont Primocane Fruiting Raspberry Average Berry Weight (g) 2008-2010



#### Piedmont Primocane Fruiting Raspberry Total Yield (g/plant) 2008-2010



#### Primocane fruiting raspberry second year marketable yield data at the Piedmont and Upper Mountain research stations by treatment



#### Harvest Season at four NC Research Stations (T=High Tunnel) Raspberry only



#### Post Harvest PF Raspberry

Ratings (1-5)

|          | Cultivar   | Ave berry<br>wt (g) |                   |                  |                    |                         |              |          |               |
|----------|------------|---------------------|-------------------|------------------|--------------------|-------------------------|--------------|----------|---------------|
| LOCATION |            |                     | Berry<br>darkness | Berry<br>shrivel | Weight<br>loss (%) | Moldy<br>berries<br>(%) | Leaky<br>(%) | Soft (%) | OVERAL rating |
| OUTSIDE  |            |                     |                   |                  |                    |                         |              |          |               |
| MR       | HimboTop   | 2.9                 |