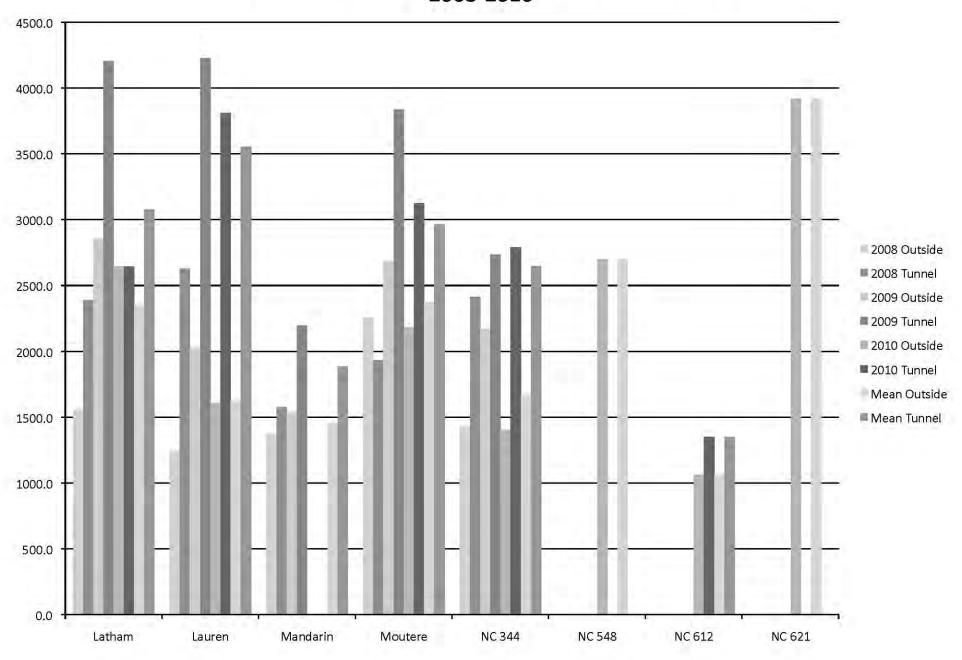

#### Piedmont Floricane Fruiting Raspberry Marketable Yield (g/plant) 2008-2010

### Piedmont Floricane Fruiting Raspberry Marketable Yield (g/plant) 2008-2010

# Floricane Fruiting raspberries What works and not?

- Tunnels increase yield
- Berry weight "no difference"
- Yield bump do to more berries
- Moutere, Latham, NC 344, NC 612, NC 638, NC 548 best PH
  - tunnel effect unknown on specific cvs
  - Tunnel berries less decay and less leak
- Moutere, Latham, NC 621, NC 344 highest yields