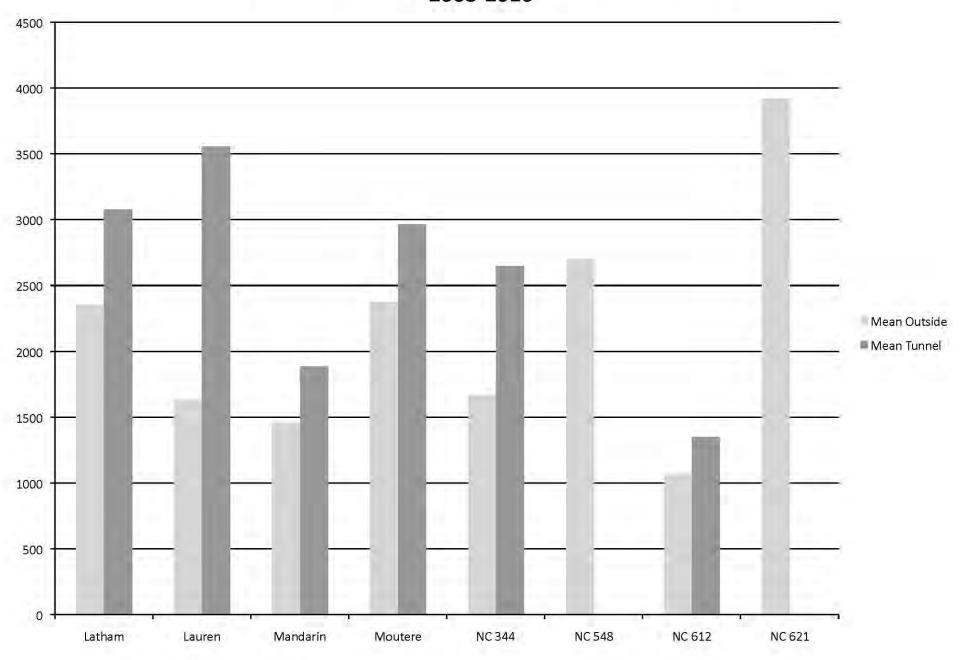

### Piedmont Floricane Fruiting Raspberry Marketable Yield (g/plant) 2008-2010

# Floricane Fruiting raspberries What works and not?

- Tunnels increase yield
- Berry weight "no difference"
- Yield bump do to more berries
- Moutere, Latham, NC 344, NC 612, NC 638, NC 548 best PH
  - tunnel effect unknown on specific cvs
  - Tunnel berries less decay and less leak
- Moutere, Latham, NC 621, NC 344 highest yields