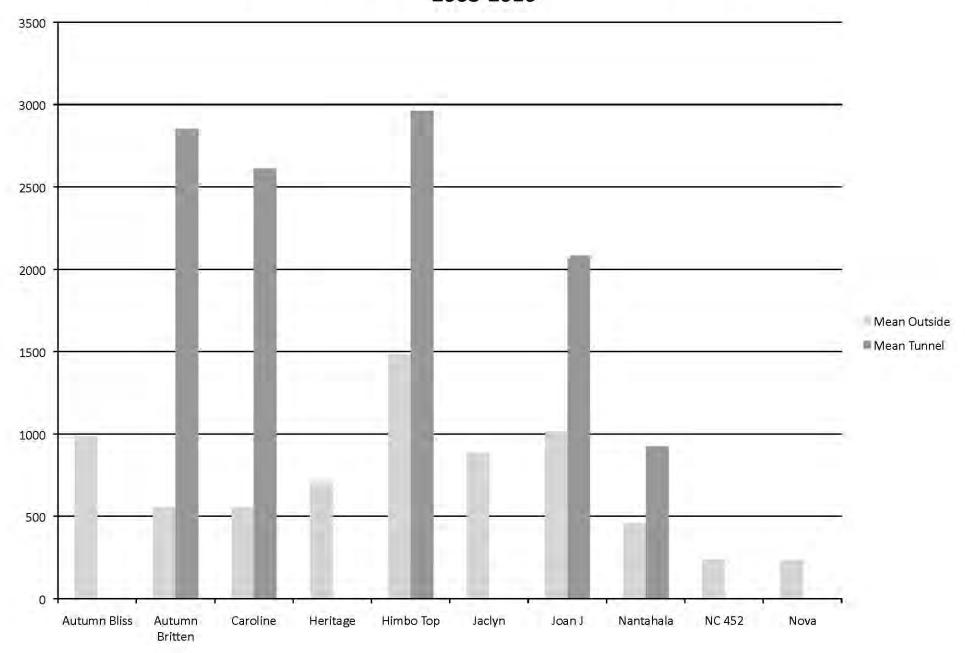

#### Piedmont Primocane Fruiting Raspberry Total Yield (g/plant) 2008-2010

# PF raspberries and tunnels What works and not?

- Tunnels increase marketable yield
- 2<sup>nd</sup> year highest, then decline
- % marketable in tunnels higher than outside
- Yield bump, due to more berries, not bigger berries
- Tunnels extend season on both ends
- Autumn Britten, Joan J, Caroline and Himbo Top highest yields
- Caroline, Joan J, Nantahala and Nova best PH
  - tunnel effect unknown on specific cvs
  - Tunnel berries less decay and less leak