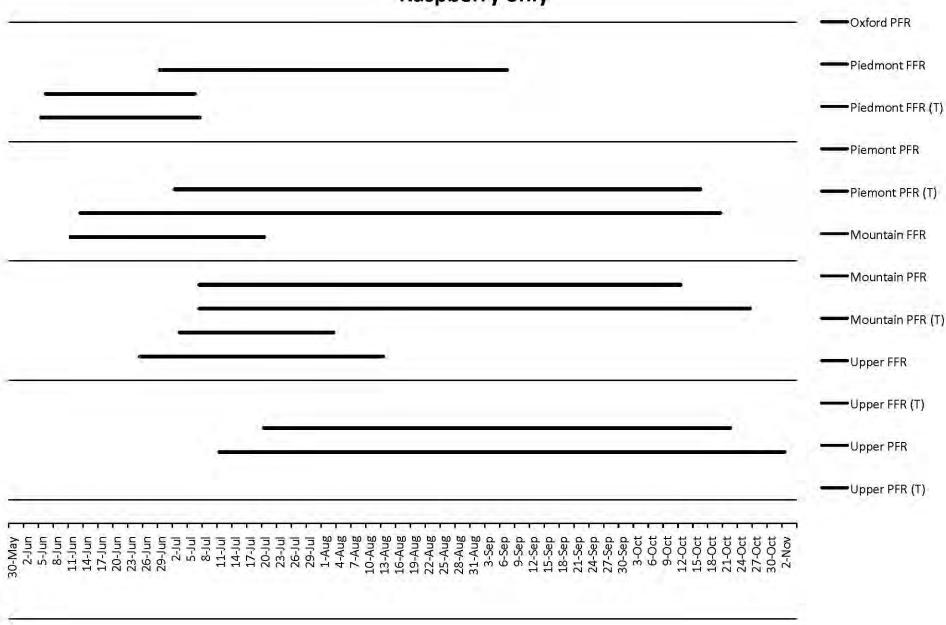

ries
- Tunnels extend season on both ends
- Autumn Britten, Joan J, Caroline and Himbo Top highest yields
- Caroline, Joan J, Nantahala and Nova best PH
  - tunnel effect unknown on specific cvs
  - Tunnel berries less decay and less leak

#### Floricane-fruiting raspberries

- Canes live for 2 years, fruit produced in 2<sup>nd</sup> year
- Season is earlier than primocane fruiting types

#### Piedmont Floricane Fruiting Raspberry Marketable Yield (g/plant) 2008-2010



### Piedmont Floricane Fruiting Raspberry Marketable Yield (g/plant) 2008-2010



#### Piedmont Floricane Fruiting Raspberry Average Berry Weight (g) 2008-2010



#### Piedmont Floricane Fruiting Raspberry Average Berry Weight (g) 2008-2010



#### Harvest Season at four NC Research Stations (T=High Tunnel) Raspberry only



#### Post Harvest FF Raspberry

Ratings (1-5)

| LOCATION | Cultivar | Ave berry wt<br>(g) | Berry<br>darkness | Berry shrivel | Weight<br>loss (%) | Moldy<br>berries (%) | Leaky (%) | Soft (%) | OVERALL rating |
|----------|----------|---------------------|-------------------|---------------|--------------------|----------------------|-----------|----------|----------------|
| OUTSIDE  |          |                     |                   |               |                    |                      |           |          |                |
| SALS     | Lauren   | 4                   | 1.5               | 1.4           | 2.5                | 24.3                 | 40.4      | 53.4     | -18.1          |
| SALS     | NC605    | 2.9                 | 2.4               | 1             | 2.4