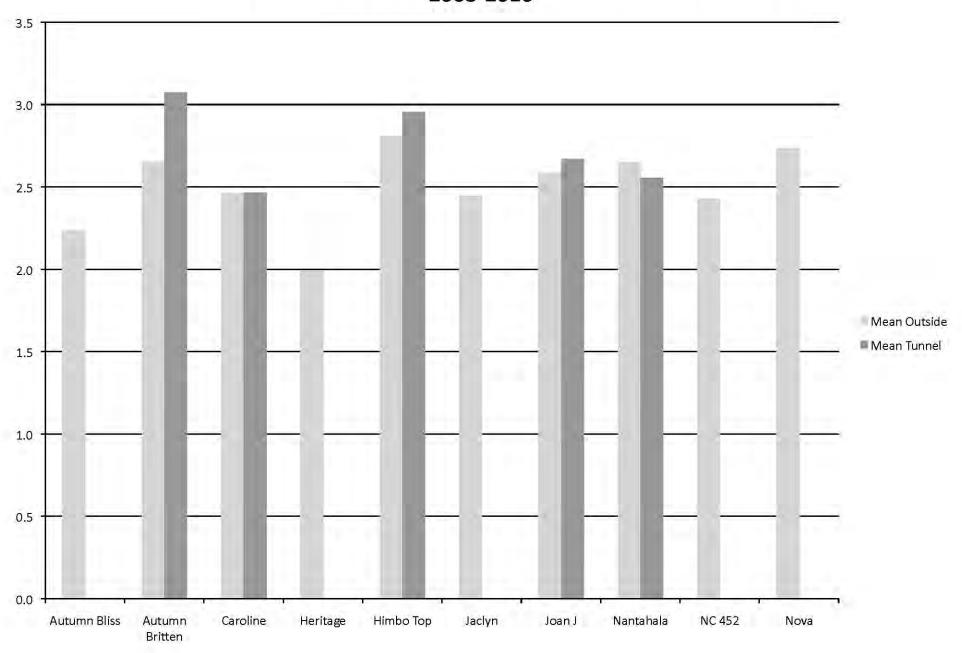

#### Piedmont Primocane Fruiting Raspberry Average Berry Weight (g) 2008-2010

# PF raspberries and tunnels What works and not?

- Tunnels increase marketable yield
- 2<sup>nd</sup> year highest, then decline
- % marketable in tunnels higher than outside
- Yield bump, due to more berries, not bigger berries
- Tunnels extend season on both ends
- Autumn Britten, Joan J, Caroline and Himbo Top highest yields
- Caroline, Joan J, Nantahala and Nova best PH
  - tunnel effect unknown on specific cvs
  - Tunnel berries less decay and less leak