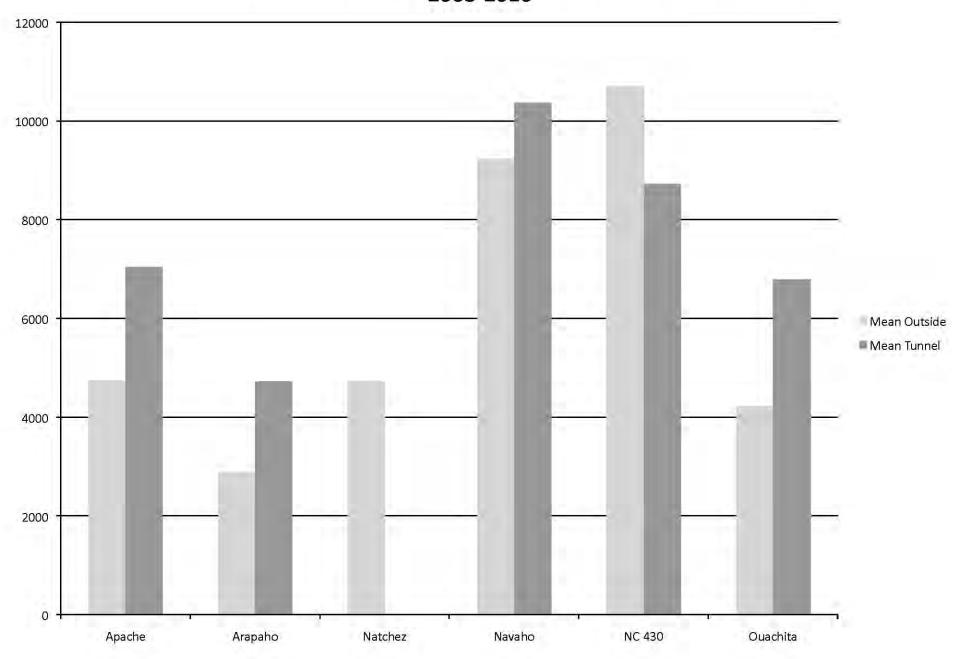

#### Blackberry Post Harvest

|               |       | percent berries | 5          | Rating    |         |            |  |  |
|---------------|-------|-----------------|------------|-----------|---------|------------|--|--|
| Cultivar      | Moldy | Leaky           | Soft (4,5) | Red drupe | Overall | Marketable |  |  |
| Carolina      | 4.2   | 66.2            | 23.2       | 25.7      | 6.4     | 68.8       |  |  |
| Chester       |       |                 |            |           |         |            |  |  |
| Thornless     | 8.1   | 44.1            | 24.8       | 11.6      | 23      | 74.3       |  |  |
| Apache        | 5.7   | 37.9            | 23.6       | 7.9       | 32.8    | 77.6       |  |  |
| Black Diamond | 1.9   | 31.3            | 13.4       | 14.5      | 53.4    | 84.5       |  |  |
| Tupy          | 4.7   | 24.8            | 11.4       | 10.5      | 59      | 86.4       |  |  |
| Navaho        | 2     | 13.8            | 15.4       | 5.7       | 68.8    | 89.6       |  |  |
| NC430         | 3.1   | 12.8            | 12.4       | 12.1      | 71.7    | 90.6       |  |  |
| Ouachita      | 4.1   | 15              | 7.4        | 7.7       | 73.4    | 91.2       |  |  |
| Natchez       | 0.8   | 7.3             | 4.4        | 17.2      | 87.5    | 95.8       |  |  |
| Arapaho       | 0.5   | 10              | 0          | 4.1       | 89.5    | 96.5       |  |  |

Overall rating is 100-sum(moldy+leaky+soft)

Marketable rating is 100-(sum(moldy+leaky+soft)/3)

Courtesy Dr. Penny Perkins-Veazie

# Blackberries What works and not?

- Tunnels sometimes increase yield
- Berry weight no difference?
- Season extension slightly earlier?
- PH tunnel effect ?
- Navaho, NC 430, Ouachita, Natchez, Arapaho, overall best PH
- Tunnel berries lower overall than outside (data not shown)