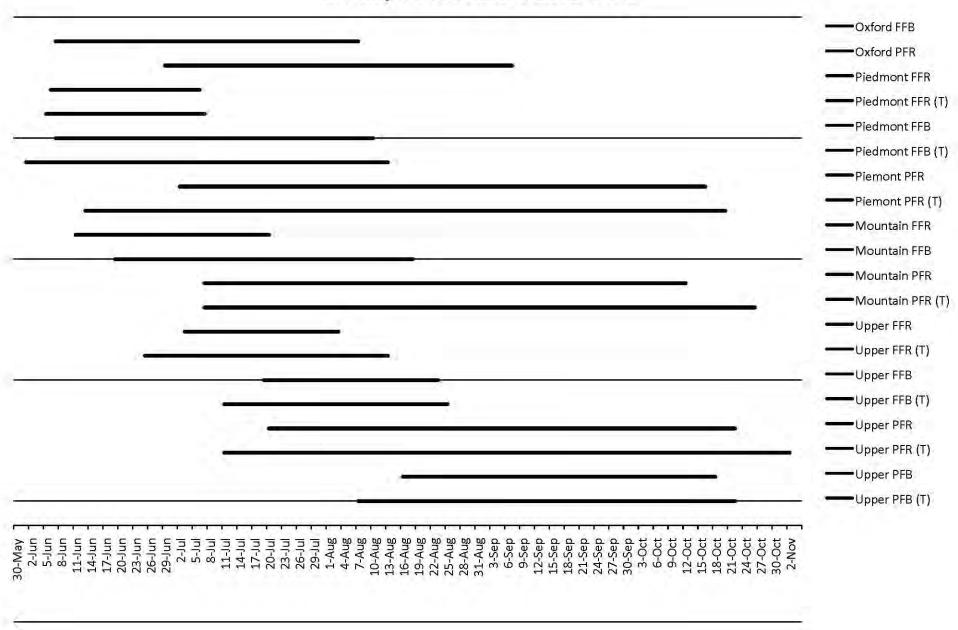

## Harvest Season at four NC Research Stations (T=High Tunnel) Blackberry only

|                                                                                                                                                                                                                                                                                                                                                                                                                                                                                                                                                                                                                                                                                                                                                                                                                                                                                                                                                                                                                                                                                                                                                                                                                                                                                                                                                                                                                                                                                                                                                                                                                                                                                                                                                                                                                                                                                                                                                                                                                                                                                                                                                                                                                                                                                                                                                                                                                                                                                                                                                                                                                                                                                                                                                                                                                                                                                                                                                                                                                                            | Oxford FFB      |
|--------------------------------------------------------------------------------------------------------------------------------------------------------------------------------------------------------------------------------------------------------------------------------------------------------------------------------------------------------------------------------------------------------------------------------------------------------------------------------------------------------------------------------------------------------------------------------------------------------------------------------------------------------------------------------------------------------------------------------------------------------------------------------------------------------------------------------------------------------------------------------------------------------------------------------------------------------------------------------------------------------------------------------------------------------------------------------------------------------------------------------------------------------------------------------------------------------------------------------------------------------------------------------------------------------------------------------------------------------------------------------------------------------------------------------------------------------------------------------------------------------------------------------------------------------------------------------------------------------------------------------------------------------------------------------------------------------------------------------------------------------------------------------------------------------------------------------------------------------------------------------------------------------------------------------------------------------------------------------------------------------------------------------------------------------------------------------------------------------------------------------------------------------------------------------------------------------------------------------------------------------------------------------------------------------------------------------------------------------------------------------------------------------------------------------------------------------------------------------------------------------------------------------------------------------------------------------------------------------------------------------------------------------------------------------------------------------------------------------------------------------------------------------------------------------------------------------------------------------------------------------------------------------------------------------------------------------------------------------------------------------------------------------------------|-----------------|
|                                                                                                                                                                                                                                                                                                                                                                                                                                                                                                                                                                                                                                                                                                                                                                                                                                                                                                                                                                                                                                                                                                                                                                                                                                                                                                                                                                                                                                                                                                                                                                                                                                                                                                                                                                                                                                                                                                                                                                                                                                                                                                                                                                                                                                                                                                                                                                                                                                                                                                                                                                                                                                                                                                                                                                                                                                                                                                                                                                                                                                            | Piedmont FFB    |
|                                                                                                                                                                                                                                                                                                                                                                                                                                                                                                                                                                                                                                                                                                                                                                                                                                                                                                                                                                                                                                                                                                                                                                                                                                                                                                                                                                                                                                                                                                                                                                                                                                                                                                                                                                                                                                                                                                                                                                                                                                                                                                                                                                                                                                                                                                                                                                                                                                                                                                                                                                                                                                                                                                                                                                                                                                                                                                                                                                                                                                            | Piedmont FFB (T |
|                                                                                                                                                                                                                                                                                                                                                                                                                                                                                                                                                                                                                                                                                                                                                                                                                                                                                                                                                                                                                                                                                                                                                                                                                                                                                                                                                                                                                                                                                                                                                                                                                                                                                                                                                                                                                                                                                                                                                                                                                                                                                                                                                                                                                                                                                                                                                                                                                                                                                                                                                                                                                                                                                                                                                                                                                                                                                                                                                                                                                                            | Mountain FFB    |
|                                                                                                                                                                                                                                                                                                                                                                                                                                                                                                                                                                                                                                                                                                                                                                                                                                                                                                                                                                                                                                                                                                                                                                                                                                                                                                                                                                                                                                                                                                                                                                                                                                                                                                                                                                                                                                                                                                                                                                                                                                                                                                                                                                                                                                                                                                                                                                                                                                                                                                                                                                                                                                                                                                                                                                                                                                                                                                                                                                                                                                            | Upper FFB       |
|                                                                                                                                                                                                                                                                                                                                                                                                                                                                                                                                                                                                                                                                                                                                                                                                                                                                                                                                                                                                                                                                                                                                                                                                                                                                                                                                                                                                                                                                                                                                                                                                                                                                                                                                                                                                                                                                                                                                                                                                                                                                                                                                                                                                                                                                                                                                                                                                                                                                                                                                                                                                                                                                                                                                                                                                                                                                                                                                                                                                                                            | Upper FFB (T)   |
|                                                                                                                                                                                                                                                                                                                                                                                                                                                                                                                                                                                                                                                                                                                                                                                                                                                                                                                                                                                                                                                                                                                                                                                                                                                                                                                                                                                                                                                                                                                                                                                                                                                                                                                                                                                                                                                                                                                                                                                                                                                                                                                                                                                                                                                                                                                                                                                                                                                                                                                                                                                                                                                                                                                                                                                                                                                                                                                                                                                                                                            | Upper PFB       |
|                                                                                                                                                                                                                                                                                                                                                                                                                                                                                                                                                                                                                                                                                                                                                                                                                                                                                                                                                                                                                                                                                                                                                                                                                                                                                                                                                                                                                                                                                                                                                                                                                                                                                                                                                                                                                                                                                                                                                                                                                                                                                                                                                                                                                                                                                                                                                                                                                                                                                                                                                                                                                                                                                                                                                                                                                                                                                                                                                                                                                                            | Upper PFB (T)   |
| 25-May<br>2-Jun<br>11-Jun<br>11-Jun<br>11-Jun<br>11-Jun<br>11-Jun<br>11-Jun<br>11-Jun<br>11-Jun<br>11-Jun<br>11-Jun<br>11-Jun<br>11-Jul<br>11-Jul<br>11-Jul<br>11-Jul<br>11-Jul<br>11-Jul<br>11-Jul<br>11-Jul<br>11-Jul<br>11-Jul<br>11-Jul<br>11-Jul<br>11-Jul<br>11-Jul<br>11-Jul<br>11-Jul<br>11-Jul<br>11-Jul<br>11-Jul<br>11-Jul<br>11-Jul<br>11-Jul<br>11-Jul<br>11-Jul<br>11-Jul<br>11-Jul<br>11-Jul<br>11-Jul<br>11-Jul<br>11-Jul<br>11-Jul<br>11-Jul<br>11-Jul<br>11-Jul<br>11-Jul<br>11-Jul<br>11-Jul<br>11-Jul<br>11-Jul<br>11-Jul<br>11-Jul<br>11-Jul<br>11-Jul<br>11-Jul<br>11-Jul<br>11-Jul<br>11-Jul<br>11-Jul<br>11-Jul<br>11-Jul<br>11-Jul<br>11-Jul<br>11-Jul<br>11-Jul<br>11-Jul<br>11-Jul<br>11-Jul<br>11-Jul<br>11-Jul<br>11-Jul<br>11-Jul<br>11-Jul<br>11-Jul<br>11-Jul<br>11-Jul<br>11-Jul<br>11-Jul<br>11-Jul<br>11-Jul<br>11-Jul<br>11-Jul<br>11-Jul<br>11-Jul<br>11-Jul<br>11-Jul<br>11-Jul<br>11-Jul<br>11-Jul<br>11-Jul<br>11-Jul<br>11-Jul<br>11-Jul<br>11-Jul<br>11-Jul<br>11-Jul<br>11-Jul<br>11-Jul<br>11-Jul<br>11-Jul<br>11-Jul<br>11-Jul<br>11-Jul<br>11-Jul<br>11-Jul<br>11-Jul<br>11-Jul<br>11-Jul<br>11-Jul<br>11-Jul<br>11-Jul<br>11-Jul<br>11-Jul<br>11-Jul<br>11-Jul<br>11-Jul<br>11-Jul<br>11-Jul<br>11-Jul<br>11-Jul<br>11-Jul<br>11-Jul<br>11-Jul<br>11-Jul<br>11-Jul<br>11-Jul<br>11-Jul<br>11-Jul<br>11-Jul<br>11-Jul<br>11-Jul<br>11-Jul<br>11-Jul<br>11-Jul<br>11-Jul<br>11-Jul<br>11-Jul<br>11-Jul<br>11-Jul<br>11-Jul<br>11-Jul<br>11-Jul<br>11-Jul<br>11-Jul<br>11-Jul<br>11-Jul<br>11-Jul<br>11-Jul<br>11-Jul<br>11-Jul<br>11-Jul<br>11-Jul<br>11-Jul<br>11-Jul<br>11-Jul<br>11-Jul<br>11-Jul<br>11-Jul<br>11-Jul<br>11-Jul<br>11-Jul<br>11-Jul<br>11-Jul<br>11-Jul<br>11-Jul<br>11-Jul<br>11-Jul<br>11-Jul<br>11-Jul<br>11-Jul<br>11-Jul<br>11-Jul<br>11-Jul<br>11-Jul<br>11-Jul<br>11-Jul<br>11-Jul<br>11-Jul<br>11-Jul<br>11-Jul<br>11-Jul<br>11-Jul<br>11-Jul<br>11-Jul<br>11-Jul<br>11-Jul<br>11-Jul<br>11-Jul<br>11-Jul<br>11-Jul<br>11-Jul<br>11-Jul<br>11-Jul<br>11-Jul<br>11-Jul<br>11-Jul<br>11-Jul<br>11-Jul<br>11-Jul<br>11-Jul<br>11-Jul<br>11-Jul<br>11-Jul<br>11-Jul<br>11-Jul<br>11-Jul<br>11-Jul<br>11-Jul<br>11-Jul<br>11-Jul<br>11-Jul<br>11-Jul<br>11-Jul<br>11-Jul<br>11-Jul<br>11-Jul<br>11-Jul<br>11-Jul<br>11-Jul<br>11-Jul<br>11-Jul<br>11-Jul<br>11-Jul<br>11-Jul<br>11-Jul<br>11-Jul<br>11-Jul<br>11-Jul<br>11-Jul<br>11-Jul<br>11-Jul<br>11-Jul<br>11-Jul<br>11-Jul<br>11-Jul<br>11-Jul<br>11-Jul<br>11-Jul<br>11-Jul<br>11-Jul<br>11-Jul<br>11-Jul<br>11-Jul<br>11-Jul<br>11-Jul<br>11-Jul<br>11-Jul<br>11-Jul<br>11-Jul<br>11-Jul<br>11-Jul<br>11-Jul<br>11-Jul<br>11-Jul<br>11-Jul<br>11-Jul<br>11-Jul<br>11-Jul<br>11-Jul<br>11-Jul<br>11-Jul<br>11-Jul<br>11-Jul<br>11-Jul<br>11-Jul<br>11-Jul<br>11-Jul<br>11-Jul<br>11-Jul<br>11-Jul<br>11-Jul<br>11-Jul<br>11-Jul<br>11-Jul<br>11-Jul<br>11-Jul<br>11-Jul<br>11-Jul<br>11-Jul<br>11-Jul<br>11-Jul<br>11-Jul<br>11-Jul<br>11-Jul<br>11-Jul<br>11-Jul<br>11-Jul<br>11-Jul<br>11-Jul<br>11-Jul<br>11- |                 |
|                                                                                                                                                                                                                                                                                                                                                                                                                                                                                                                                                                                                                                                                                                                                                                                                                                                                                                                                                                                                                                                                                                                                                                                                                                                                                                                                                                                                                                                                                                                                                                                                                                                                                                                                                                                                                                                                                                                                                                                                                                                                                                                                                                                                                                                                                                                                                                                                                                                                                                                                                                                                                                                                                                                                                                                                                                                                                                                                                                                                                                            |                 |