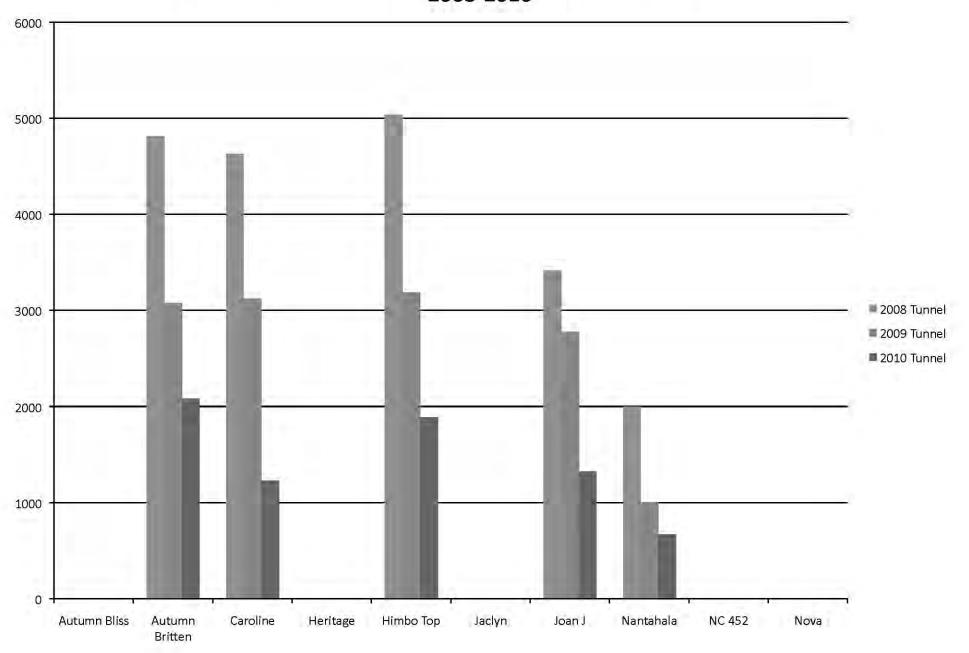

#### Piedmont Primocane Fruiting Raspberry Total Yield (g/plant) 2008-2010

# PF raspberries and tunnels What works and not?

- Tunnels increase marketable yield
- 2<sup>nd</sup> year highest, then decline
- % marketable in tunnels higher than outside
- Yield bump, due to more berries, not bigger berries
- Tunnels extend season on both ends
- Autumn Britten, Joan J, Caroline and Himbo Top highest yields
- Caroline, Joan J, Nantahala and Nova best PH
  - tunnel effect unknown on specific cvs
  - Tunnel berries less decay and less leak