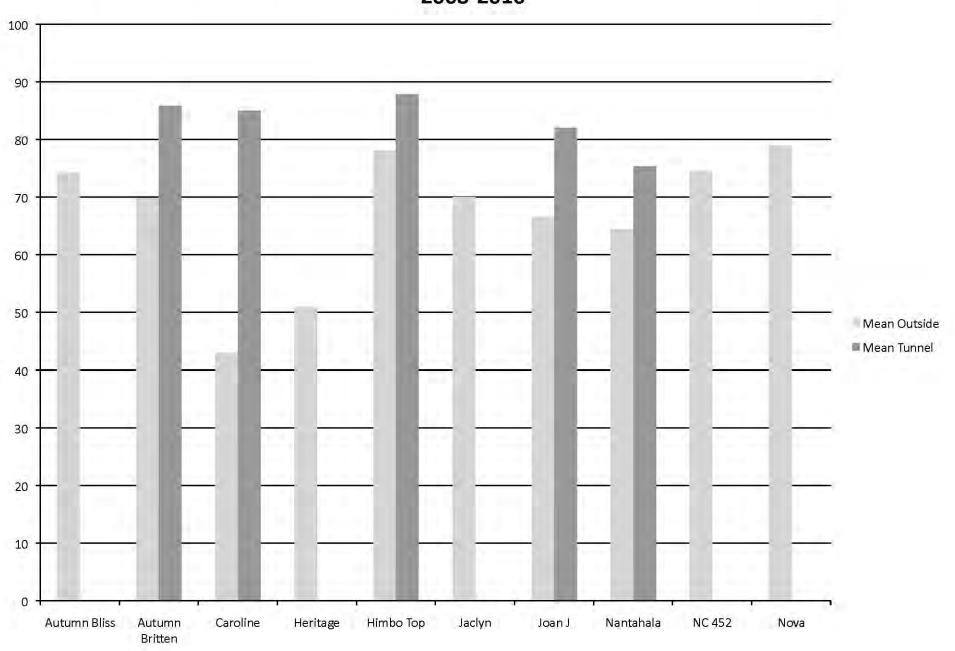

#### Piedmont Primocane Fruiting Raspberry Percent Marketable Yield of Total, 2008-2010

# PF raspberries and tunnels What works and not?

- Tunnels increase marketable yield
- 2<sup>nd</sup> year highest, then decline
- % marketable in tunnels higher than outside
- Yield bump, due to more berries, not bigger berries
- Tunnels extend season on both ends
- Autumn Britten, Joan J, Caroline and Himbo Top highest yields
- Caroline, Joan J, Nantahala and Nova best PH
  - tunnel effect unknown on specific cvs
  - Tunnel berries less decay and less leak