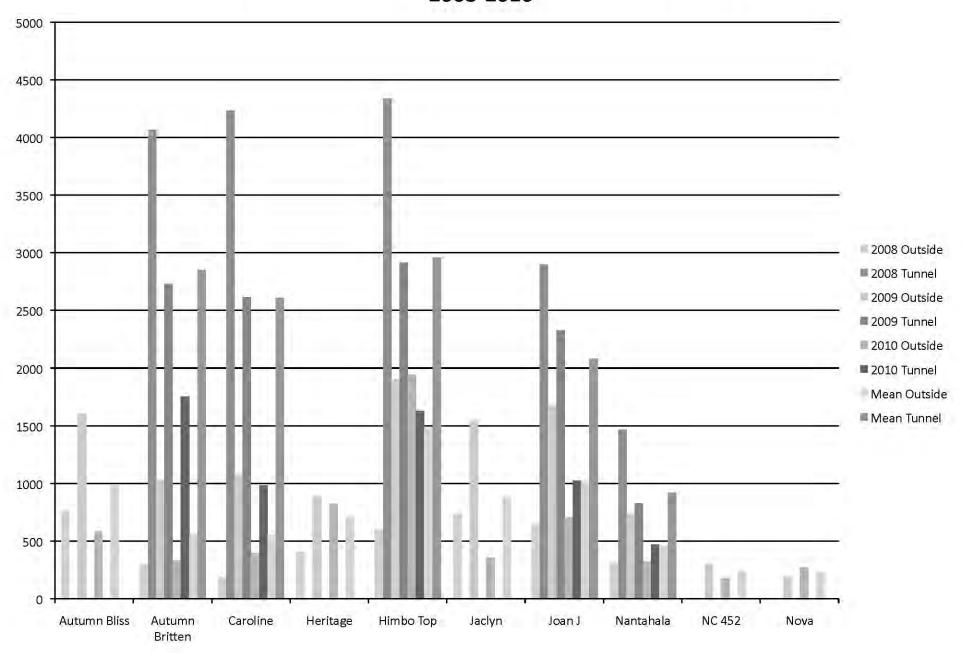

#### Piedmont Primocane Fruiting Raspberry Marketable Yield (g/plant) 2008-2010

# PF raspberries and tunnels What works and not?

- Tunnels increase marketable yield
- 2<sup>nd</sup> year highest, then decline
- % marketable in tunnels higher than outside
- Yield bump, due to more berries, not bigger berries
- Tunnels extend season on both ends
- Autumn Britten, Joan J, Caroline and Himbo Top highest yields
- Caroline, Joan J, Nantahala and Nova best PH
  - tunnel effect unknown on specific cvs
  - Tunnel berries less decay and less leak